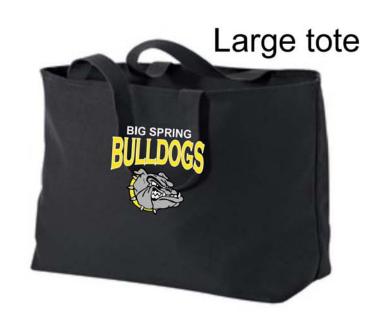

## **Mount Rock Spirit Wear Sale**

Order forms and money due by Friday, November 11, 2016

Make checks payable to Mount Rock PTO

| Hooded Sweatshirt - Grey & Maroon          |         |
|--------------------------------------------|---------|
| Youth Sizes S to L and Adult S to XL       | \$20.00 |
| Adult 2XL and 3XL                          | \$21.00 |
| Zip-up Hooded Sweatshirt – Grey & Maroon   |         |
| Youth Sizes S to L and Adult S to XL       | \$25.00 |
| Adult 2XL and 3XL                          | \$26.00 |
| Mesh Shorts – Maroon                       |         |
| Youth Sizes S to L and Adult S to XL       | \$15.00 |
| Adult 2XL and 3XL                          | \$16.00 |
| Short Sleeve T-shirt – White, Maroon, Grey | 4       |
| Youth Sizes S to L and Adult S to XL       | \$9.00  |
| Adult 2XL and 3XL                          | \$10.00 |
| Long Sleeve T-shirt – Grey & Maroon        |         |
| Youth Sizes S to L and Adult S to XL       | \$12.00 |
| Adult 2XL and 3XL                          | \$13.00 |
| Blanket – Maroon                           | \$15.00 |
| Small tote: 14"x14"x3"                     | \$13.00 |
|                                            | •       |
| Large tote: 15"x20"x5"                     | \$22.00 |