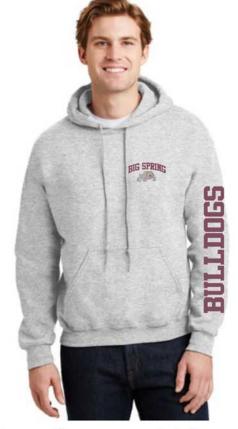

## **Mount Rock Spirit Wear Sale**

Order forms and money due by Friday, November 11, 2016

Make checks payable to Mount Rock PTO

| Hooded Sweatshirt - Grey & Maroon          |         |
|--------------------------------------------|---------|
| Youth Sizes S to L and Adult S to XL       | \$20.00 |
| Adult 2XL and 3XL                          | \$21.00 |
| Zip-up Hooded Sweatshirt – Grey & Maroon   |         |
| Youth Sizes S to L and Adult S to XL       | \$25.00 |
| Adult 2XL and 3XL                          | \$26.00 |
| Mesh Shorts – Maroon                       |         |
| Youth Sizes S to L and Adult S to XL       | \$15.00 |
| Adult 2XL and 3XL                          | \$16.00 |
| Short Sleeve T-shirt – White, Maroon, Grey | 4       |
| Youth Sizes S to L and Adult S to XL       | \$9.00  |
| Adult 2XL and 3XL                          | \$10.00 |
| Long Sleeve T-shirt – Grey & Maroon        |         |
| Youth Sizes S to L and Adult S to XL       | \$12.00 |
| Adult 2XL and 3XL                          | \$13.00 |
| Blanket – Maroon                           | \$15.00 |
| Small tote: 14"x14"x3"                     | \$13.00 |
|                                            | •       |
| Large tote: 15"x20"x5"                     | \$22.00 |